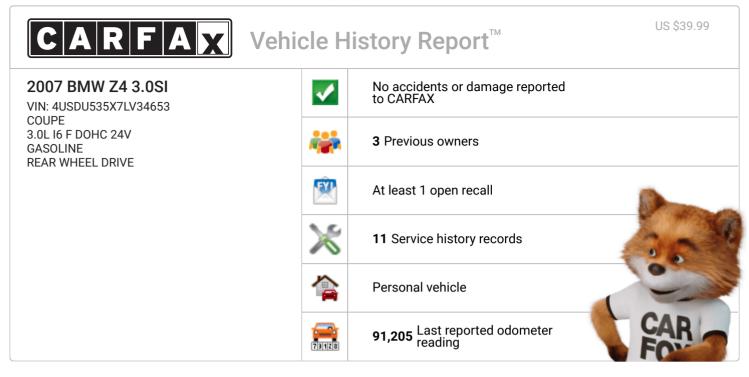

This CARFAX Vehicle History Report is based only on information supplied to CARFAX and available as of 7/14/21 at 10:15:44 AM (CDT). Other information about this vehicle, including problems, may not have been reported to CARFAX. Use this report as one important tool, along with a vehicle inspection and test drive, to make a better decision about your next used car.

| <b>CARFAX</b> Ownership History<br>The number of owners is estimated | 💄 Owner 1    | 🔓 Owner 2    | 💄 Owner 3    |
|----------------------------------------------------------------------|--------------|--------------|--------------|
| Year purchased                                                       | 2007         | 2011         | 2016         |
| Type of owner                                                        | Personal     | Personal     | Personal     |
| Estimated length of ownership                                        | 3 yrs. 6 mo. | 2 yrs. 7 mo. | 5 yrs. 5 mo. |
| Owned in the following states/provinces                              | Arizona      | Arizona      | Minnesota    |
| Estimated miles driven per year                                      | 11,116/yr    | 13,437/yr    |              |
| Last reported odometer reading                                       | 39,166       | 74,611       | 91,205       |

| <b>CARFAX</b> Additional History<br>Not all accidents / issues are reported to CARFAX |          | <mark>ሬ</mark> Owner 1 |          | 💄 Owner 2             |          | <mark>ሬ</mark> Owner 3 |
|---------------------------------------------------------------------------------------|----------|------------------------|----------|-----------------------|----------|------------------------|
| Total Loss<br>No total loss reported to CARFAX.                                       | <b>~</b> | No Issues<br>Reported  | <b>~</b> | No Issues<br>Reported | <b>~</b> | No Issues<br>Reported  |
| Structural Damage<br>No structural damage reported to CARFAX.                         | <b>~</b> | No Issues<br>Reported  | <b>~</b> | No Issues<br>Reported | <b>~</b> | No Issues<br>Reported  |
| Airbag Deployment                                                                     |          | No Issues              |          | No Issues             |          | No Issues              |

## 7/14/2021

CARFAX Vehicle History Report for this 2007 BMW Z4 3.0SI: 4USDU535X7LV34653

| No airbag deployment reported to CARFAX.                                                                                                                  | Reported               | Reported               | Reported               |
|-----------------------------------------------------------------------------------------------------------------------------------------------------------|------------------------|------------------------|------------------------|
| Odometer Check<br>No indication of an odometer rollback.                                                                                                  | No Issues<br>Indicated | No Issues<br>Indicated | No Issues<br>Indicated |
| Accident / Damage<br>No accidents or damage reported to CARFAX.                                                                                           | No Issues<br>Reported  | No Issues<br>Reported  | No Issues<br>Reported  |
| Manufacturer Recall<br>At least 1 manufacturer recall requires service. Locate<br>an authorized <u>BMW dealer</u> near you to schedule an<br>appointment. | No Recalls<br>Reported | No Recalls<br>Reported | Recall Reported        |
| Basic Warranty<br><u>Original warranty</u> estimated to have expired.                                                                                     | Warranty Expired       | Warranty Expired       | Warranty Expired       |