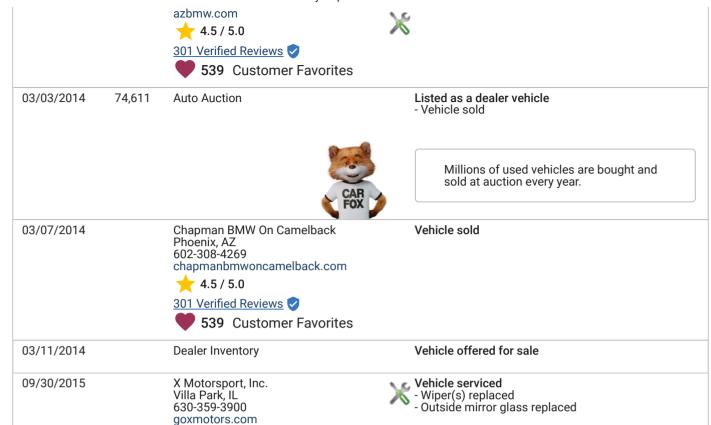

|            |        | Phoenix, AZ<br>Title #015H011144130                                                                                                                                |                                                                                                                                                                                                                                   |
|------------|--------|--------------------------------------------------------------------------------------------------------------------------------------------------------------------|-----------------------------------------------------------------------------------------------------------------------------------------------------------------------------------------------------------------------------------|
| 07/02/2012 | 55,000 | Arizona<br>Inspection Station<br>Maricopa County                                                                                                                   | Passed emissions inspection                                                                                                                                                                                                       |
| 07/03/2012 |        | Arizona<br>Motor Vehicle Dept.<br>Phoenix, AZ<br>Title #015H011144130                                                                                              | Registration issued or renewed<br>- Loan or lien reported                                                                                                                                                                         |
| 09/10/2012 | 58,136 | Chapman Auto Group<br>Phoenix, AZ<br>azbmw.com                                                                                                                     | Vehicle serviced<br>- Maintenance inspection completed<br>- Oil and filter changed                                                                                                                                                |
| 06/11/2013 | 67,022 | BRAKES PLUS #210<br>Phoenix, AZ<br>623-923-0000<br>★ 4.7 / 5.0<br>64 Verified Reviews ♥<br>106 Customer Favorites                                                  | Vehicle serviced<br>- Brakes checked<br>- Brake pad sensor(s) replaced<br>- Brakes serviced<br>- Rear brake caliper(s) replaced<br>- Front brake caliper(s) replaced<br>- Rear brake pads replaced<br>- Front brake pads replaced |
| 07/10/2013 |        | Arizona<br>Motor Vehicle Dept.<br>Phoenix, AZ<br>Title #015H011144130                                                                                              | <b>Registration issued or renewed</b><br>- Loan or lien reported                                                                                                                                                                  |
| 12/06/2013 | 73,910 | Chapman Auto Group<br>Phoenix, AZ<br>azbmw.com                                                                                                                     | Vehicle serviced<br>- Maintenance inspection completed<br>- Engine checked<br>- Oil and filter changed                                                                                                                            |
| 01/03/2014 | 74,594 | Chapman Auto Group<br>Phoenix, AZ<br>azbmw.com                                                                                                                     | Vehicle serviced<br>- Engine checked                                                                                                                                                                                              |
| 01/09/2014 | 74,606 | Chapman Auto Group<br>Phoenix, AZ<br>azbmw.com                                                                                                                     | Vehicle offered for sale                                                                                                                                                                                                          |
| 02/11/2014 | 74,609 | Chapman Auto Group<br>Phoenix, AZ<br>azbmw.com                                                                                                                     | Vehicle serviced<br>- Engine checked<br>- Vehicle washed/detailed                                                                                                                                                                 |
| 02/13/2014 | 74,610 | Chapman BMW On Camelback<br>Phoenix, AZ<br>602-308-4269<br>chapmanbmwoncamelback.com<br>$\star$ 4.5 / 5.0<br><u>301 Verified Reviews</u><br>539 Customer Favorites | Vehicle sold                                                                                                                                                                                                                      |
| 02/17/2014 |        | Arizona<br>Motor Vehicle Dept.<br>Phoenix, AZ<br>Title #005G014048076                                                                                              | Dealer took title of this vehicle while it was in<br>inventory<br>- Title or registration issued                                                                                                                                  |
| 02/28/2014 |        | Chapman Auto Group                                                                                                                                                 | Vehicle serviced                                                                                                                                                                                                                  |